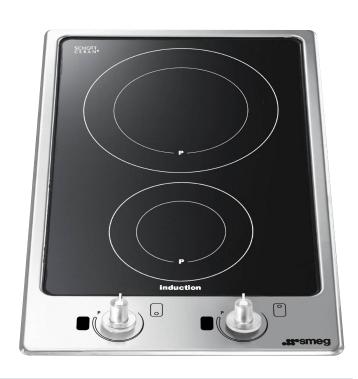

## PGF32I-1

## 30cm Linear Domino Induction Cooktop

## EAN 8017709138042

Dimensions 310mmW x 70mmH x 512mmD

Finish Stainless steel
Installation Topmount
No. of burners 2

Capacity front: Ø140/100mm, 1400W | 2500W boost rear: Ø180/100mm, 1850W | 2500W boost

 Temperature Control
 9 Power levels + boost

 Power
 220-240V, 50/60Hz

 3600VV

15A Connection

Safety Residual heat indicators

Supplied Accessories No

Optional Accessories Domino stainless steel joining kit - (LGPGF)