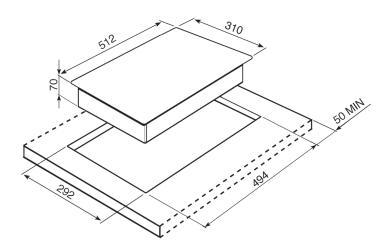

## EAN 8017709138042

Dimensions 310mmW x 70mmH x 512mmD

Finish Stainless steel
Installation Topmount
No. of burners 2

Capacity front: Ø140/100mm, 1400W | 2500W boost rear: Ø180/100mm, 1850W | 2500W boost

Warranty Two years parts and labour

PLEASE NOTE: Drawings are not to scale. They are to assist only.

WARNING: Technical specifications and product sizes can be varied by the manufacturer, without notice. Cutouts for appliances should only be by physical product measurements. The above information is indicative only.