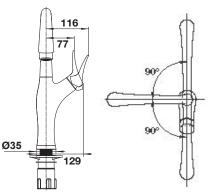

#### **Dimensions:**

400mm total height 200mm spout length 255mm spout height

Spout Swivel: 180°

**Mounting Hole:** Ø 54 mm tap hole required

Warranty:

10 years

# Line Drawings

Note: Measurements are within 2 - 3mm of factory tolerance. It is advisable to check dimensions of physical product when measuring for installations and before doing any cut outs. \*Due to continual product development the information provided is not final and may be subject to change.