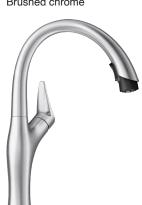

#### ARTONASBR Brushed chrome

**High Arch Goose Neck** The high arched goose neck will allow you to clean dishes and fill pots and vases with ease

**Brushed chrome** Available in brushed chrome making it simple to have the perfect finish in your kitchen