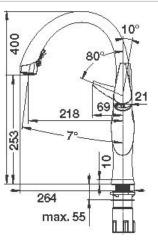

#### **Dimensions:**

400mm total height 200mm spout length 255mm spout height

Spout Swivel: 180°

**Mounting Hole:** Ø 54 mm tap hole required

Warranty:

10 years

# Line Drawings

Note: Measurements are within 2 - 3mm of factory tolerance. It is advisable to check dimensions of physical product when measuring for installations and before doing any cut outs. \*Due to continual product development the information provided is not final and may be subject to change.